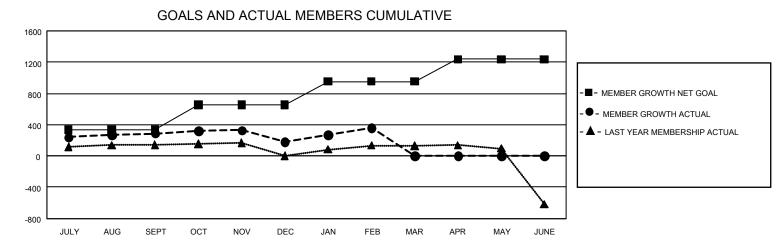

## GAT MONTHLY MEMBERSHIP PROGRESS REPORT

GMT Constitutional Area 5 - J, Group H

REPORT DOES NOT INCLUDE CLUBS IN UNDISTRICTED AREAS.

| Clubs                 |               |           |               | Members               |                          |                         |                                                    |
|-----------------------|---------------|-----------|---------------|-----------------------|--------------------------|-------------------------|----------------------------------------------------|
| RESULTS FOR 2022-2023 |               |           |               | RESULTS FOR 2022-2023 |                          |                         |                                                    |
| QUARTER               | NEW CLUB GOAL | NEW CLUBS | DROPPED CLUBS | QUARTER               | EMBER GROWTH NET<br>GOAL | MEMBER GROWTH<br>ACTUAL | DROPPED MEMBERS<br>ACTUAL (including<br>transfers) |
| JULY/AUG/SEPT         | - 12          | 0         | 1             | JULY/AUG/SEPT         | 334                      | 616                     | 289                                                |
| OCT/NOV/DEC           | 15            | 1         | 0             | OCT/NOV/DEC           | 320                      | 249                     | 352                                                |
| JAN/FEB/MAR           | 15            | 2         | 0             | JAN/FEB/MAR           | 300                      | 362                     | 176                                                |
| APR/MAY/JUNE          | 12            | 0         | 0             | APR/MAY/JUNE          | 285                      | 0                       | 0                                                  |