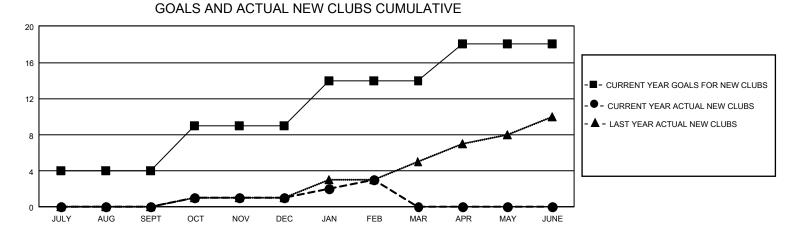

## GAT MONTHLY MEMBERSHIP PROGRESS REPORT

GMT Constitutional Area 5 - J, Group H

REPORT DOES NOT INCLUDE CLUBS IN UNDISTRICTED AREAS.

| Clubs                 |               |           |               | Members               |                          |                         |                                                    |
|-----------------------|---------------|-----------|---------------|-----------------------|--------------------------|-------------------------|----------------------------------------------------|
| RESULTS FOR 2022-2023 |               |           |               | RESULTS FOR 2022-2023 |                          |                         |                                                    |
| QUARTER               | NEW CLUB GOAL | NEW CLUBS | DROPPED CLUBS | QUARTER               | EMBER GROWTH NET<br>GOAL | MEMBER GROWTH<br>ACTUAL | DROPPED MEMBERS<br>ACTUAL (including<br>transfers) |
| JULY/AUG/SEPT         | - 12          | 0         | 1             | JULY/AUG/SEPT         | 334                      | 616                     | 289                                                |
| OCT/NOV/DEC           | 15            | 1         | 0             | OCT/NOV/DEC           | 320                      | 249                     | 352                                                |
| JAN/FEB/MAR           | 15            | 2         | 0             | JAN/FEB/MAR           | 300                      | 362                     | 176                                                |
| APR/MAY/JUNE          | 12            | 0         | 0             | APR/MAY/JUNE          | 285                      | 0                       | 0                                                  |